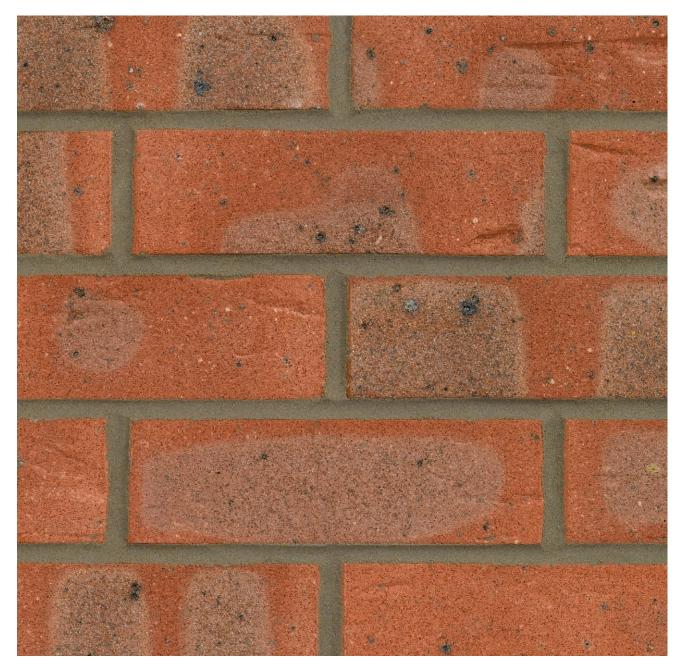

## **KIRTON ARDEN RED**

## Manufactured to BS EN 771-1

**Brick type** Category II, U, Clay Masonry Unit

**Standard work size** 215 x 102.5 x 65mm

**Dimensional tolerances** Tolerance category: T2 Range category: R1

Compressive strength  $\geq$  30N/mm<sup>2</sup>

Water absorption  $\leq 15\%$ 

**Durability** F2

Active soluble salts content S2

**Configuration** Vertically Perforated 13-25% Voids

Dry weight per brick 2.05kg

Pack Size

Factory Kirton

**EAN** 5057595001696