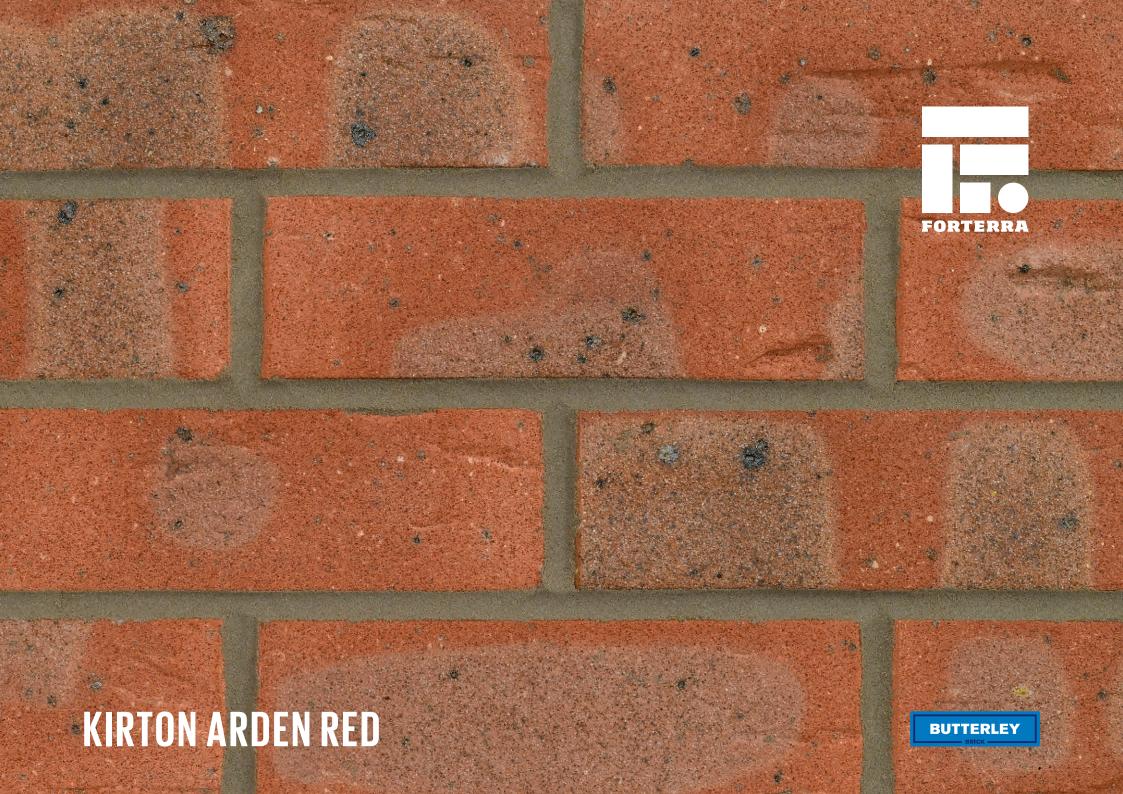

## **KIRTON ARDEN RED**

## Manufactured to BS EN 771-1

**Brick type** Category II, U, Clay Masonry Unit

**Standard work size** 215 x 102.5 x 65mm

**Dimensional tolerances** Tolerance category: T2 Range category: R1

Compressive strength  $\geq$  30N/mm<sup>2</sup>

Water absorption  $\leq 15\%$ 

**Durability** F2

Active soluble salts content S2

**Configuration** Vertically Perforated 13-25% Voids

Dry weight per brick 2.05kg

Pack Size

Factory Kirton

**EAN** 5057595001696