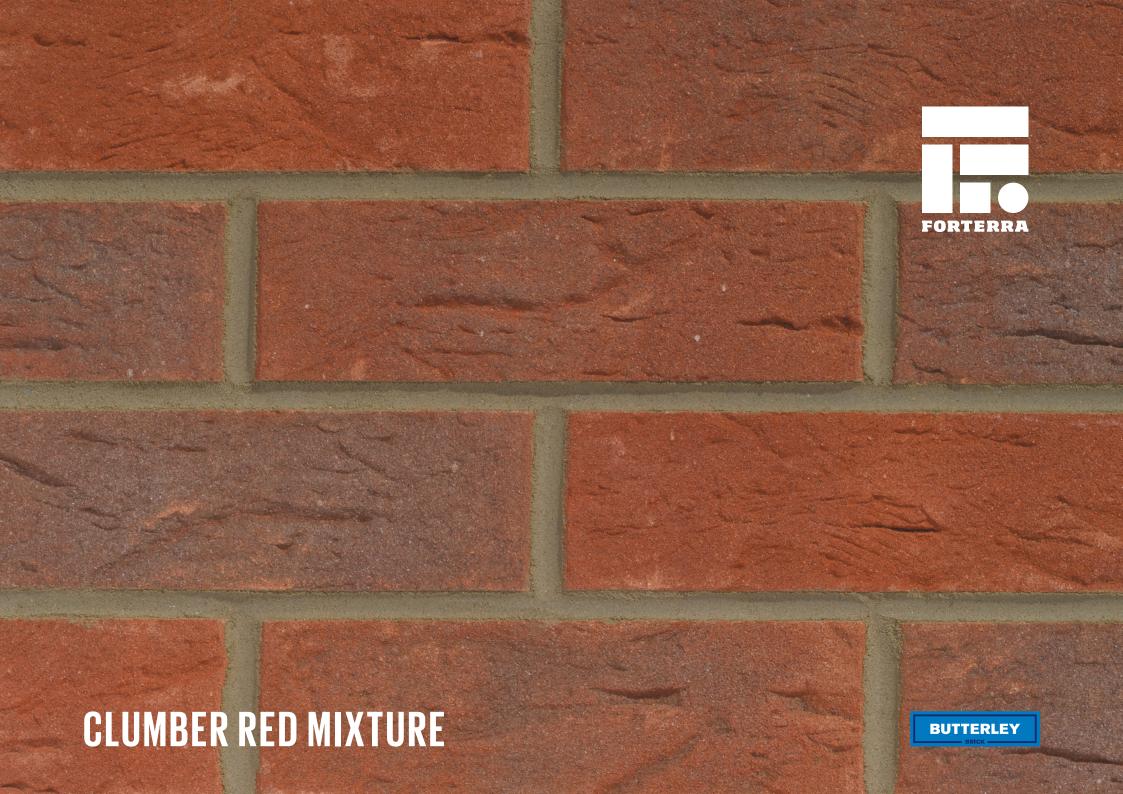

## **CLUMBER RED MIXTURE**

Manufactured to BS EN 771-1

Brick type

Category II, U, Clay Masonry Unit

Standard work size

215 x 102.5 x 65mm

**Dimensional tolerances** 

Tolerance category: T2 Range category: R1

**Compressive strength** 

≥ 30N/mm<sup>2</sup>

Water absorption

≤ 15%

**Durability** 

F2

Active soluble salts content

S2

Configuration

Vertically Perforated 15-25% Voids

Dry weight per brick

2.05kg

Pack size

495

**Factory** 

Kirton

SKU

SKIRCLX1600VO

Disclaimer: The reproduction of colours and textures is only as accurate as the printing process will allow. Photographic samples should be used when shortlisting products but we advise that an actual sample should be seen before ordering.