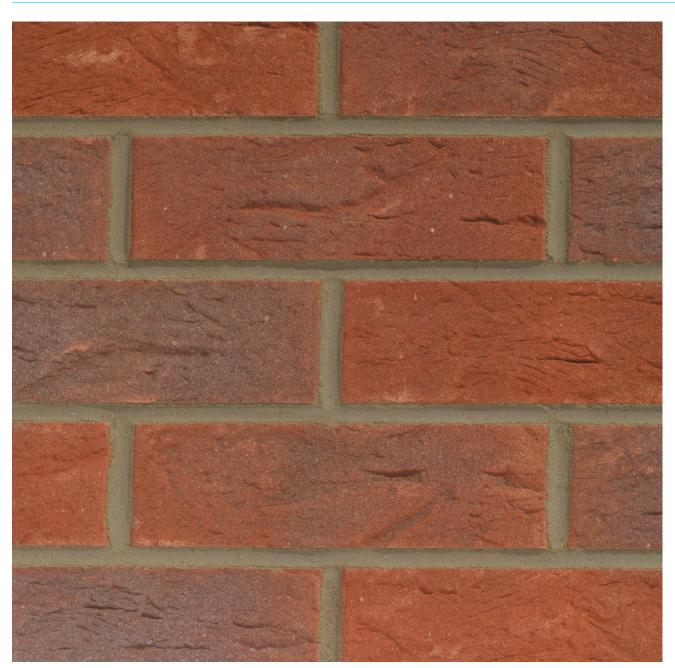

## **CLUMBER RED MIXTURE**

Manufactured to BS EN 771-1

Brick type

Category II, U, Clay Masonry Unit

Standard work size

215 x 102.5 x 65mm

**Dimensional tolerances** 

Tolerance category: T2 Range category: R1

**Compressive strength** 

≥ 30N/mm<sup>2</sup>

Water absorption

≤ 15%

**Durability** 

F2

Active soluble salts content

S2

Configuration

Vertically Perforated 15-25% Voids

Dry weight per brick

2.05kg

Pack size

495

**Factory** 

Kirton

SKU

SKIRCLX1600VO

Disclaimer: The reproduction of colours and textures is only as accurate as the printing process will allow. Photographic samples should be used when shortlisting products but we advise that an actual sample should be seen before ordering.