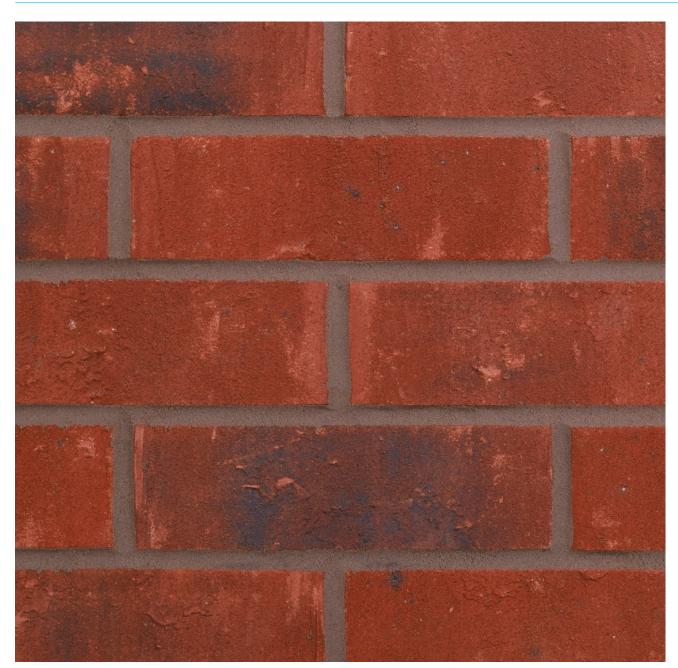

## LINDUM COTTAGE RED MULTI

Manufactured to BS EN 771-1

Brick type

Category II, U, Clay Masonry Unit

Standard work size

215 x 102.5 x 65mm

**Dimensional tolerances** 

Tolerance category: T2 Range category: R1