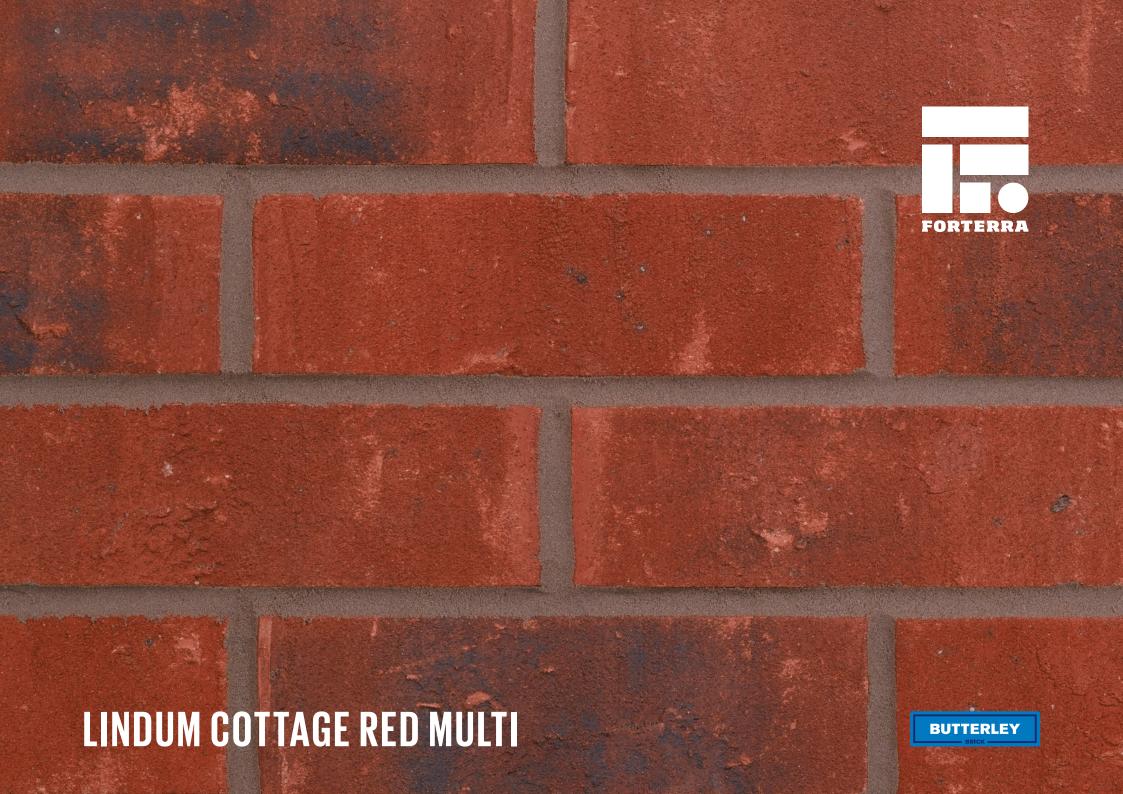

## LINDUM COTTAGE RED MULTI

Manufactured to BS EN 771-1

Brick type

Category II, U, Clay Masonry Unit

Standard work size

215 x 102.5 x 65mm

**Dimensional tolerances** 

Tolerance category: T2 Range category: R1