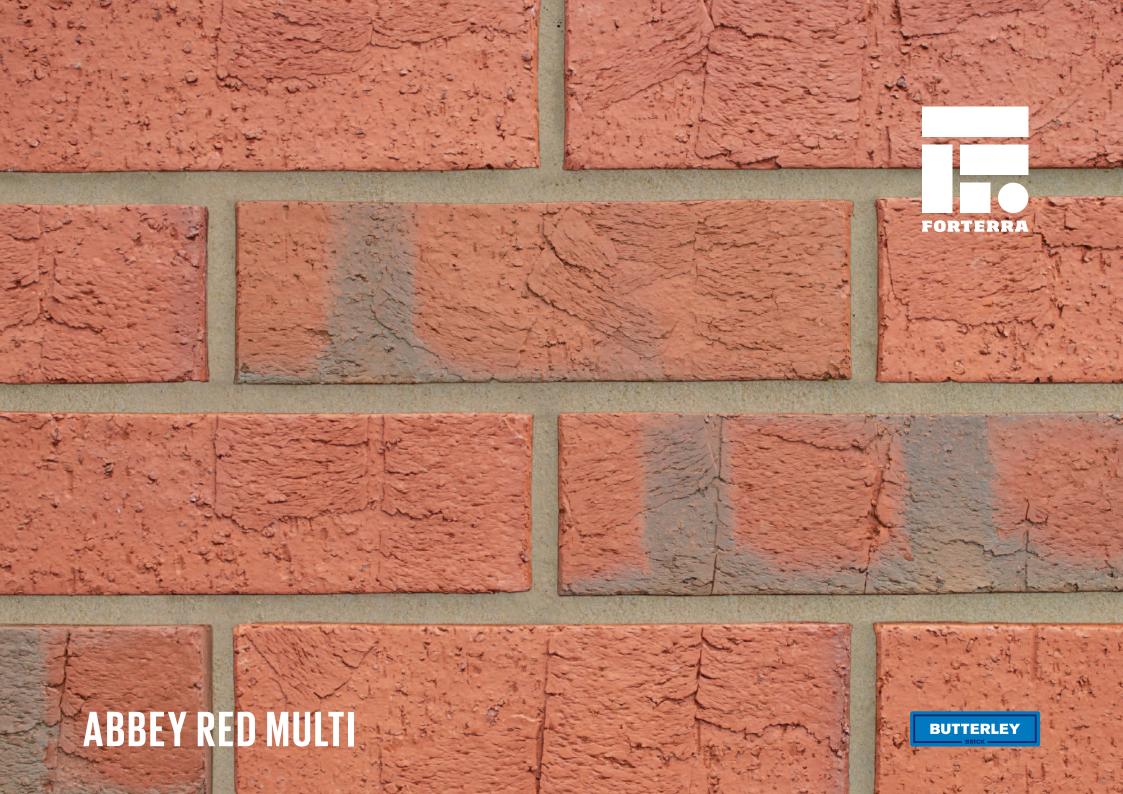

## **ABBEY RED MULTI**

Manufactured to BS EN 771-1

Brick type

Category II, U, Clay Masonry Unit

Standard work size

215 x 102.5 x 65mm

**Dimensional tolerances** 

Tolerance category: T2 Range category: R1

SKU

SACCABR1600VO

Disclaimer: The reproduction of colours and textures is only as accurate as the printing process will allow. Photographic samples should be used when shortlisting products but we advise that an actual sample should be seen before ordering.