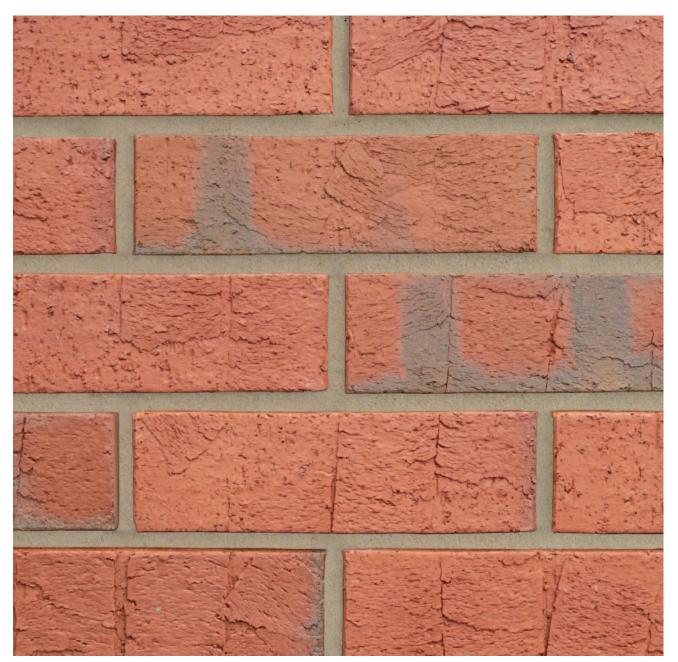

## **ABBEY RED MULTI**

Manufactured to BS EN 771-1

Brick type

Category II, U, Clay Masonry Unit

Standard work size

215 x 102.5 x 65mm

**Dimensional tolerances** 

Tolerance category: T2 Range category: R1

SKU

SACCABR1600VO

Disclaimer: The reproduction of colours and textures is only as accurate as the printing process will allow. Photographic samples should be used when shortlisting products but we advise that an actual sample should be seen before ordering.