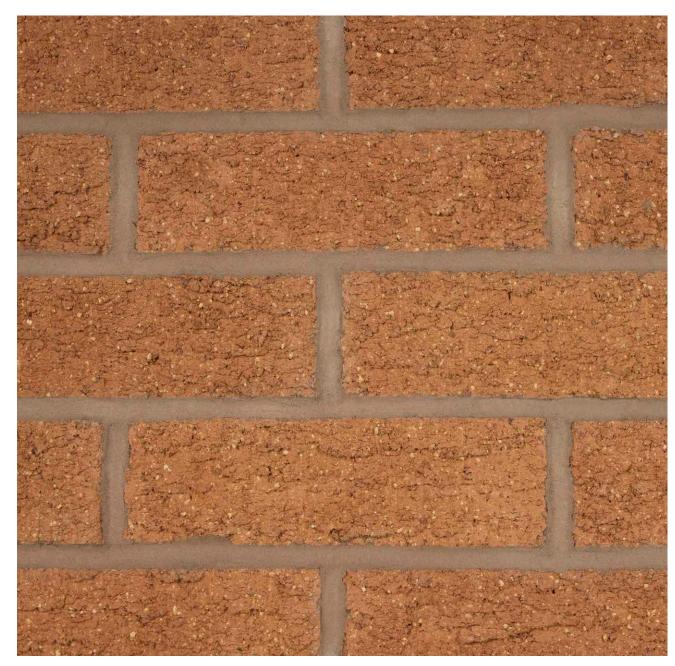

## **BRAEMAR BUFF RUSTIC**

## Manufactured to BS EN 771-1

**Brick type** Category II, U, Clay Masonry Unit

Standard work size 215 x 102.5 x 65mm

**Dimensional tolerances** Tolerance category: T2 Range category: R1

**Compressive strength**  $\geq 40$ N/mm<sup>2</sup>

Water absorption  $\leq 10\%$ 

**Durability** F2

Active soluble salts content S2

**Configuration** Vertically Perforated 18-28% Voids

Dry weight per brick 2.35kg

Pack Size

Factory Claughton

**EAN** 5057595000828