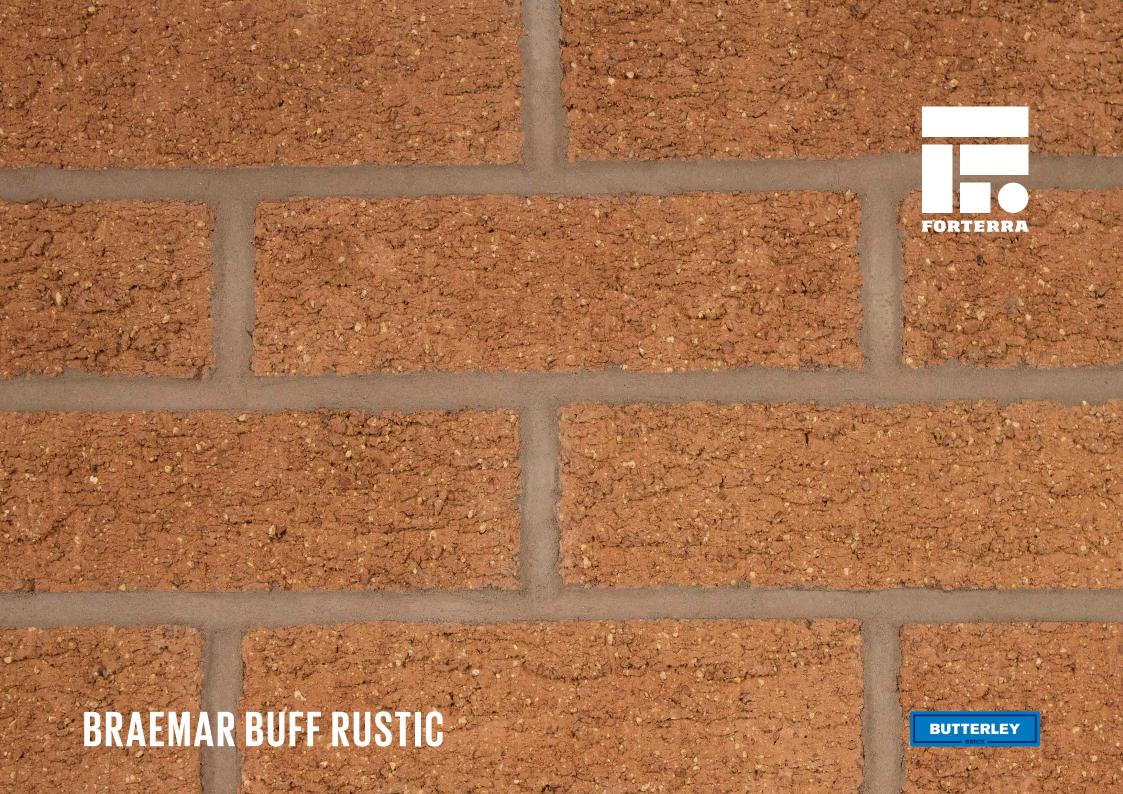

## **BRAEMAR BUFF RUSTIC**

## Manufactured to BS EN 771-1

**Brick type** Category II, U, Clay Masonry Unit

Standard work size 215 x 102.5 x 65mm

**Dimensional tolerances** Tolerance category: T2 Range category: R1

**Compressive strength**  $\geq 40$ N/mm<sup>2</sup>

Water absorption  $\leq 10\%$ 

**Durability** F2

Active soluble salts content S2

**Configuration** Vertically Perforated 18-28% Voids

Dry weight per brick 2.35kg

Pack Size

Factory Claughton

**EAN** 5057595000828